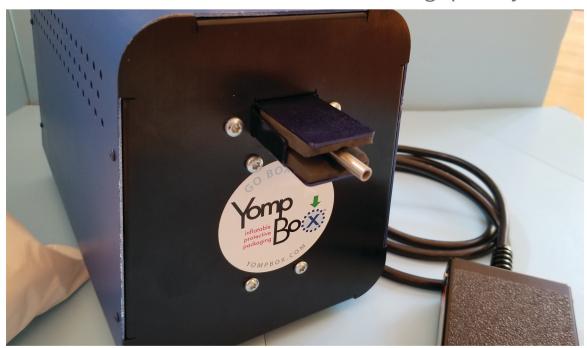

## Pillovina-100

Tabletop inflation machine designed for the retail environment. Inflates less than 300 bags per day.

- Retail Table-Top Inflation Machine
- Aesthetically pleasing machine designed for the retail environment, whereas occasional usage and low-noise are the environmental norm
- Wine bottle air column bags filled in less than 4 seconds (estimated)
- •Offered with foot-pedal, for on-demand usage
- 110V

Our Inflation Machines are simple and easy to use, speeding up your production line. Just place the tip of the inflation nozzle into the "air intake port", and each "air chamber column" will fill individually and uniformly at the same precise air pressure.