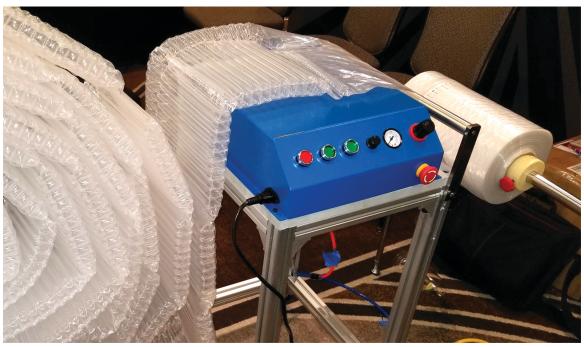

## Q-Type Inflator-100

Fully Automatic Machine for Q-Type air chamber packaging bags. Inflates over 10,000 bags per day.

- Used in semi-automatic packaging operations.
- Inflates film air column products in a continuous strip format only (fan-folded or roll formats).
- Industrial (high-output) Inflation Machine this compact, high-output Inflation Machine produces wine bags or air chamber packaging pouches.
- For demanding Distribution Center and Warehouse environments.
- 55 lineal feet per minute or 41 Wine Bags inflated per minute (estimated).
- Inflation Machine Accessories: rolling cart, foot-pedal actuation, over-head Pack Station.
- Used in semi-automatic air column packaging operations.
- 110/220v
- Uses shop air or stand alone compressor (not included).

Our Inflation Machines are simple and easy to use, speeding up your production line. Just place the tip of the inflation nozzle into the "air intake port", and each "air chamber column" will fill individually and uniformly at the same precise air pressure.