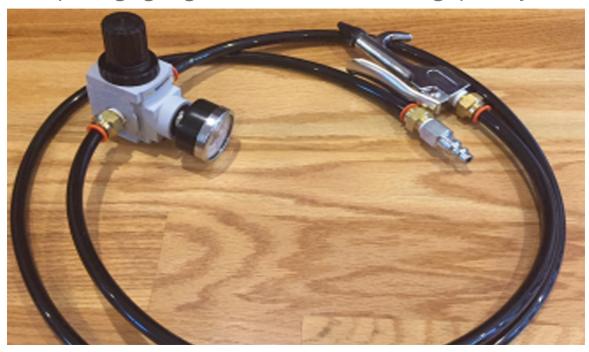

## **REG-100**

Regulator Extension Hose for individual air chamber packaging bags. Inflates less than 25 bags per day.

- Extension hose is designed for the small production manufacturing environment, whereas shop air compressor is available.
- Wine bottle air column bags filled in less than 4 seconds (estimated).

Our Inflation Machines are simple and easy to use, speeding up your production line. Just place the tip of the inflation nozzle into the "air intake port", and each "air chamber column" will fill individually and uniformly at the same precise air pressure.