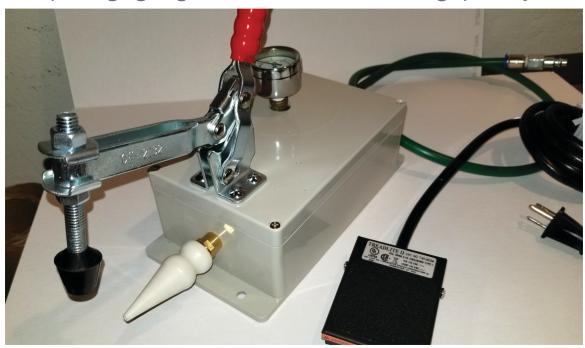

## **REG-200**

Regulator Extension Hose for individual air chamber packaging bags. Inflates less than 150 bags per day.

- Extension hose is designed for the small production manufacturing environment, whereas shop air compressor is available.
- Hold-down clamp with foot-pedal operation allows for hands free operation for filling air columns.
- Wine bottle air column bags filled in less than 4 seconds (estimated).
- 110V

Our Inflation Machines are simple and easy to use, speeding up your production line. Just place the tip of the inflation nozzle into the "air intake port", and each "air chamber column" will fill individually and uniformly at the same precise air pressure.